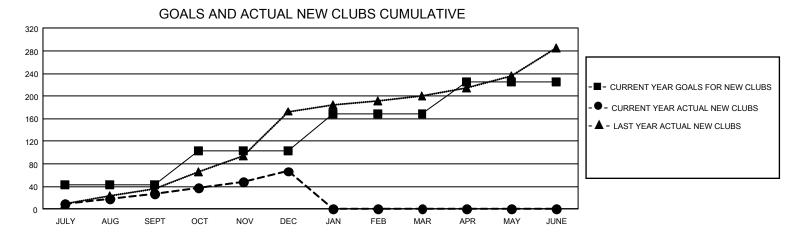

## GAT Constitutional Area 3

REPORT DOES NOT INCLUDE CLUBS IN UNDISTRICTED AREAS.

| Clubs                 |               |           |               | Members               |                        |                         |                                                    |
|-----------------------|---------------|-----------|---------------|-----------------------|------------------------|-------------------------|----------------------------------------------------|
| RESULTS FOR 2021-2022 |               |           |               | RESULTS FOR 2021-2022 |                        |                         |                                                    |
| QUARTER               | NEW CLUB GOAL | NEW CLUBS | DROPPED CLUBS | QUARTER               | BER GROWTH NET<br>GOAL | MEMBER GROWTH<br>ACTUAL | DROPPED<br>MEMBERS ACTUAL<br>(including transfers) |
| JULY/AUG/SEPT         | 129           | 28        | 106           | JULY/AUG/SEPT         | 1794                   | 3,497                   | 4,365                                              |
| OCT/NOV/DEC           | 183           | 39        | 113           | OCT/NOV/DEC           | 2298                   | 4,419                   | 7,284                                              |
| JAN/FEB/MAR           | 195           | 0         | 0             | JAN/FEB/MAR           | 1962                   | 0                       | 0                                                  |
| APR/MAY/JUNE          | 168           | 0         | 0             | APR/MAY/JUNE          | 2200                   | 0                       | 0                                                  |