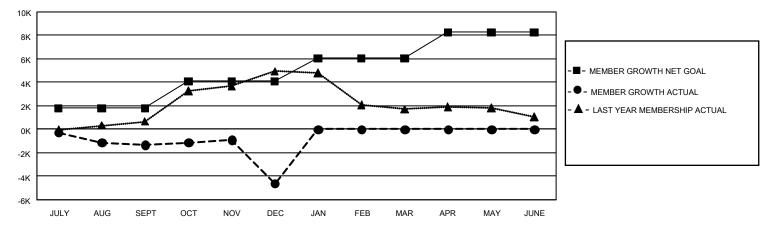

## GAT Constitutional Area 3

REPORT DOES NOT INCLUDE CLUBS IN UNDISTRICTED AREAS.

| Clubs                 |               |           |               | Members               |                        |                         |                                                    |
|-----------------------|---------------|-----------|---------------|-----------------------|------------------------|-------------------------|----------------------------------------------------|
| RESULTS FOR 2021-2022 |               |           |               | RESULTS FOR 2021-2022 |                        |                         |                                                    |
| QUARTER               | NEW CLUB GOAL | NEW CLUBS | DROPPED CLUBS | QUARTER               | BER GROWTH NET<br>GOAL | MEMBER GROWTH<br>ACTUAL | DROPPED<br>MEMBERS ACTUAL<br>(including transfers) |
| JULY/AUG/SEPT         | 129           | 28        | 106           | JULY/AUG/SEPT         | 1794                   | 3,497                   | 4,365                                              |
| OCT/NOV/DEC           | 183           | 39        | 113           | OCT/NOV/DEC           | 2298                   | 4,419                   | 7,284                                              |
| JAN/FEB/MAR           | 195           | 0         | 0             | JAN/FEB/MAR           | 1962                   | 0                       | 0                                                  |
| APR/MAY/JUNE          | 168           | 0         | 0             | APR/MAY/JUNE          | 2200                   | 0                       | 0                                                  |